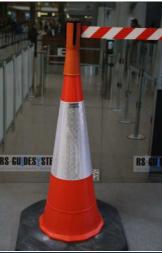

## How to turn a traffic cone into a barrier system with retractable tape? Easy to do with our RS-GUIDESYSTEMS-cone head GLL 900:

Pict. 1 = GL 900/13-4.0

Pict. 2 = GLL 900/13-4.0 + LK 1055 traffic cone

Pict. 3 = GLL 900 cone head with GLL 920 wall bracket (not included). Wall bracket available either for fixation by screwing or with magnets.

Suitable for all commercially available traffic cones with a height of minimum 750 mm, like e. g. the RS-GUIDESYSTEMS LK 755 (=750 mm height) and LK 1055 (=1000 mm height).

Traffic cones and wall bracket not included.