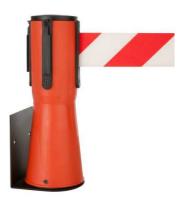

## How to turn a traffic cone into a barrier system with retractable tape? Easy to do with our RS-GUIDESYSTEMS-cone head GLL 900:

Pict. 1 = GL 900/13-4.0

Pict. 2 = GLL 900/13-4.0 + LK 1055 traffic cone

Pict. 3 = GLL 900 cone head with GLL 920 wall bracket (not included). Wall bracket available either for fixation by screwing or with magnets.

| GLL 900<br>Cone Head            | Finish               | plastic, orange incl. cassette with extractable tape                                     |
|---------------------------------|----------------------|------------------------------------------------------------------------------------------|
|                                 | Max. tape extension: | 4.0 m                                                                                    |
|                                 | tape colours:        | Different standard colours available. Special colours and digital printing upon request. |
|                                 |                      | 1 2 3 4 5   6 7 8 10 12   13 15 17 22                                                    |
|                                 | weight:              | Ca. 350 gr                                                                               |
| GLL 920<br>Wall bracket GLL 900 | finish:              | metal, black, powder coated                                                              |
|                                 | weight:              | ca. 450 gr                                                                               |
|                                 | delivery:            | Traffic cone or wall bracket not included                                                |