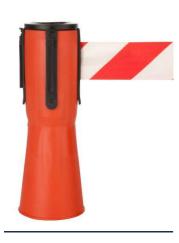

## How to turn a traffic cone into a barrier system with retractable tape? Easy to do with our RS-GUIDESYSTEMS-cone head GLL 900:

Pict. 1 = GL 900/13-4.0

Pict. 2 = GLL 900/13-4.0 + LK 1055 traffic cone

Pict. 3 = GLL 900 cone head with GLL 920 wall bracket (not included). Wall bracket available either for fixation by screwing or with magnets.

| GLL 900<br>Cone Head            | Finish               | plastic, orange incl. cassette with extractable tape                                     |
|---------------------------------|----------------------|------------------------------------------------------------------------------------------|
|                                 | Max. tape extension: | 4.0 m                                                                                    |
|                                 | tape colours:        | Different standard colours available. Special colours and digital printing upon request. |
|                                 |                      | 1 2 3 4 5   6 7 8 10 12   13 15 17 22                                                    |
|                                 | weight:              | Ca. 350 gr                                                                               |
| GLL 920<br>Wall bracket GLL 900 | finish:              | metal, black, powder coated                                                              |
|                                 | weight:              | ca. 450 gr                                                                               |
|                                 | delivery:            | Traffic cone or wall bracket not included                                                |