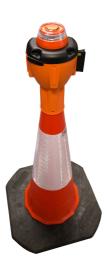

## SIGNHOLDER

Pict. 1: ALCT-FL = light on cone topper ALCT-O (cone and cone-topper not included)

Pict. 2: ALCT-SH = (signholder, DIN A4) on cone topper ALCT-O (cone and cone-topper not included)

## DESCRIPTION

Functional accessories to the *ALLROUNDLINE* cone-topper type ALCT-O. Light (=ALCT-FL) and sign-holder (=ALCT-FL) in DIN A4 portrait format (to be screwed onto the cone-topper).

| 1. Light ALCT-FL                                                | 2. Signholder ALCT-SH                                     |
|-----------------------------------------------------------------|-----------------------------------------------------------|
| operated via 3 batteries (3 x AAA), 1 set of batteries included | Metal frame, black with acrylic inserts                   |
| 12 high intensity LEDs, different light modes, waterproof       | to display individual information or advertisements       |
| Installation by screwing onto the ALCT-O cone topper (not       | Installation by screwing onto the ALCT-O cone topper (not |
| included)                                                       | included)                                                 |