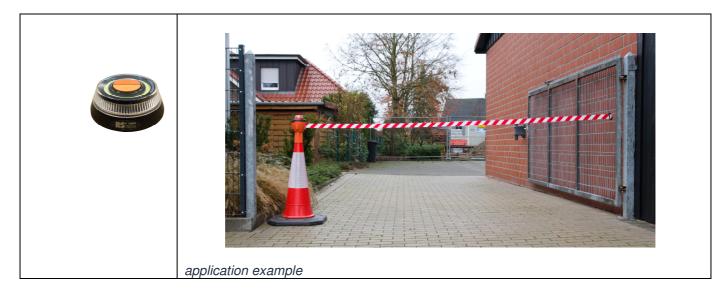

## SIGNHOLDER

Pict. 1: ALCT-FL = light on cone topper ALCT-O (cone and cone-topper not included)

Pict. 2: ALCT-SH = (signholder, DIN A4) on cone topper ALCT-O (cone and cone-topper not included)

## DESCRIPTION

Functional accessories to the *ALLROUNDLINE* cone-topper type ALCT-O. Light (=ALCT-FL) and sign-holder (=ALCT-FL) in DIN A4 portrait format (to be screwed onto the cone-topper).

| 1. Light ALCT-FL                                                | 2. Signholder ALCT-SH                                     |
|-----------------------------------------------------------------|-----------------------------------------------------------|
| operated via 3 batteries (3 x AAA), 1 set of batteries included | Metal frame, black with acrylic inserts                   |
| 12 high intensity LEDs, different light modes, waterproof       | to display individual information or advertisements       |
| Installation by screwing onto the ALCT-O cone topper (not       | Installation by screwing onto the ALCT-O cone topper (not |
| included)                                                       | included)                                                 |

Do not only change your standard cone into a full barrier device with extractable tape, but also add either the flashlight or the signholder in DIN A4 portrait format, in which information and advertisements can be displayed.