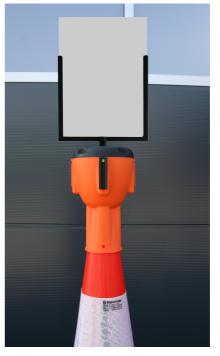

## SIGNHOLDER

Pict. 1: ALCT-FL = light on cone topper ALCT-O (cone and cone-topper not included)

Pict. 2: ALCT-SH = (signholder, DIN A4) on cone topper ALCT-O (cone and cone-topper not included)

## DESCRIPTION

Functional accessories to the *ALLROUNDLINE* cone-topper type ALCT-O. Light (=ALCT-FL) and sign-holder (=ALCT-FL) in DIN A4 portrait format (to be screwed onto the cone-topper).

| 1. Light ALCT-FL                                                | 2. Signholder ALCT-SH                                     |
|-----------------------------------------------------------------|-----------------------------------------------------------|
| operated via 3 batteries (3 x AAA), 1 set of batteries included | Metal frame, black with acrylic inserts                   |
| 12 high intensity LEDs, different light modes, waterproof       | to display individual information or advertisements       |
| Installation by screwing onto the ALCT-O cone topper (not       | Installation by screwing onto the ALCT-O cone topper (not |
| included)                                                       | included)                                                 |